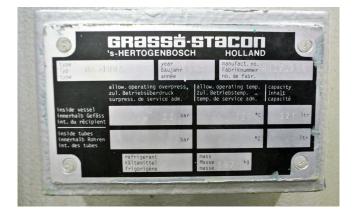

### **Specifications**

| Brand                    | Grasso                  |
|--------------------------|-------------------------|
| Туре                     | RC 1211                 |
| Refrigerant              | NH 3 / Freon            |
| kW at -10ºC/+40ºC        | 924*                    |
| kW at -30ºC/+40ºC        | 589*                    |
| Electromotor Specs       | 200 kW at 1485 RPM      |
| Unloaded Start           | ✓                       |
| Capacity Control         | ✓                       |
| On steel base frame      | ✓                       |
| Pressure safety switches | ✓                       |
| Hp/Lp/Op                 |                         |
| Pressure gauges          | ✓                       |
| Hp/Lp/Op                 |                         |
| Oil separator            | ✓                       |
| Remarks                  | # // *Capacity based at |
|                          | -10C/+30C (924 kW) //   |
|                          | *Capacity based at      |
|                          | -25C/+30C (589 kW) //   |
|                          | See specs in            |
|                          | presentation            |
| Sizes                    | 4200x2500x2350 mm       |
|                          | (LxWxH)                 |
| Stock                    | 1                       |
|                          |                         |