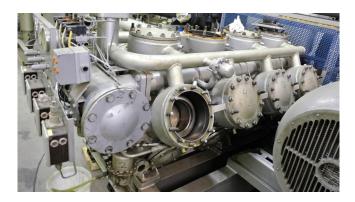

### Grasso RC 1211

### **Specifications**

| Brand                    | Grasso                  |
|--------------------------|-------------------------|
| Туре                     | RC 1211                 |
| Refrigerant              | NH 3 / Freon            |
| kW at -10ºC/+40ºC        | 924*                    |
| kW at -30ºC/+40ºC        | 589*                    |
| Electromotor Specs       | 200 kW at 1485 RPM      |
| Unloaded Start           | ✓                       |
| Capacity Control         | ✓                       |
| On steel base frame      | ✓                       |
| Pressure safety switches | ✓                       |
| Hp/Lp/Op                 |                         |
| Pressure gauges          | ✓                       |
| Hp/Lp/Op                 |                         |
| Oil separator            | ✓                       |
| Remarks                  | # // *Capacity based at |
|                          | -10C/+30C (924 kW) //   |
|                          | *Capacity based at      |
|                          | -25C/+30C (589 kW) //   |
|                          | See specs in            |
|                          | presentation            |
| Sizes                    | 4200x2500x2350 mm       |
|                          | (LxWxH)                 |
| Stock                    | 1                       |
|                          |                         |

#### Used Grasso RC 1211

Used Grasso RC 1211 compressor, complete with unloaded start, capacity control, pressure safety switches, pressure gauges and oil separator. This unit has a cooling capacity of 924 kW at -10C/+30C.