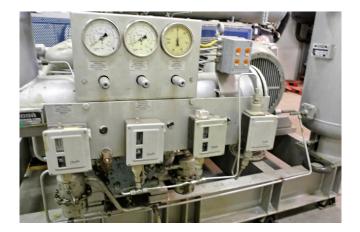

### **Specifications**

| Brand                    | Grasso                  |
|--------------------------|-------------------------|
| Туре                     | RC 1211                 |
| Refrigerant              | NH 3 / Freon            |
| kW at -10ºC/+40ºC        | 924*                    |
| kW at -30ºC/+40ºC        | 589*                    |
| Electromotor Specs       | 200 kW at 1485 RPM      |
| Unloaded Start           | ✓                       |
| Capacity Control         | ✓                       |
| On steel base frame      | ✓                       |
| Pressure safety switches | ✓                       |
| Hp/Lp/Op                 |                         |
| Pressure gauges          | ✓                       |
| Hp/Lp/Op                 |                         |
| Oil separator            | ✓                       |
| Remarks                  | # // *Capacity based at |
|                          | -10C/+30C (924 kW) //   |
|                          | *Capacity based at      |
|                          | -25C/+30C (589 kW) //   |
|                          | See specs in            |
|                          | presentation            |
| Sizes                    | 4200x2500x2350 mm       |
|                          | (LxWxH)                 |
| Stock                    | 1                       |
|                          |                         |

#### Used Grasso RC 1211

Used Grasso RC 1211 compressor, complete with unloaded start, capacity control, pressure safety switches, pressure gauges and oil separator. This unit has a cooling capacity of 924 kW at -10C/+30C.