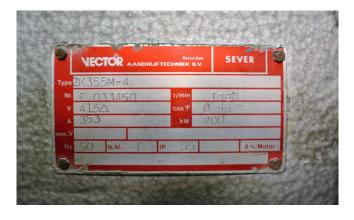

### **Specifications**

| Brand                    | Grasso                  |
|--------------------------|-------------------------|
| Туре                     | RC 1211                 |
| Refrigerant              | NH 3 / Freon            |
| kW at -10ºC/+40ºC        | 924*                    |
| kW at -30ºC/+40ºC        | 589*                    |
| Electromotor Specs       | 200 kW at 1485 RPM      |
| Unloaded Start           | ✓                       |
| Capacity Control         | ✓                       |
| On steel base frame      | ✓                       |
| Pressure safety switches | ✓                       |
| Hp/Lp/Op                 |                         |
| Pressure gauges          | ✓                       |
| Hp/Lp/Op                 |                         |
| Oil separator            | ✓                       |
| Remarks                  | # // *Capacity based at |
|                          | -10C/+30C (924 kW) //   |
|                          | *Capacity based at      |
|                          | -25C/+30C (589 kW) //   |
|                          | See specs in            |
|                          | presentation            |
| Sizes                    | 4200x2500x2350 mm       |
|                          | (LxWxH)                 |
| Stock                    | 1                       |
|                          |                         |