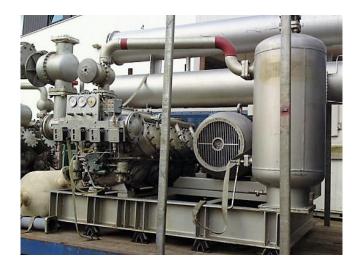

### Grasso RC 1211

### **Specifications**

| Brand                    | Grasso                  |
|--------------------------|-------------------------|
| Туре                     | RC 1211                 |
| Refrigerant              | NH 3 / Freon            |
| kW at -10ºC/+40ºC        | 924*                    |
| kW at -30ºC/+40ºC        | 589*                    |
| Electromotor Specs       | 200 kW at 1485 RPM      |
| Unloaded Start           | ✓                       |
| Capacity Control         | ✓                       |
| On steel base frame      | ✓                       |
| Pressure safety switches | ✓                       |
| Hp/Lp/Op                 |                         |
| Pressure gauges          | ✓                       |
| Hp/Lp/Op                 |                         |
| Oil separator            | ✓                       |
| Remarks                  | # // *Capacity based at |
|                          | -10C/+30C (924 kW) //   |
|                          | *Capacity based at      |
|                          | -25C/+30C (589 kW) //   |
|                          | See specs in            |
|                          | presentation            |
| Sizes                    | 4200x2500x2350 mm       |
|                          | (LxWxH)                 |
| Stock                    | 1                       |
|                          |                         |

#### Used Grasso RC 1211

Used Grasso RC 1211 compressor, complete with unloaded start, capacity control, pressure safety switches, pressure gauges and oil separator. This unit has a cooling capacity of 924 kW at -10C/+30C.