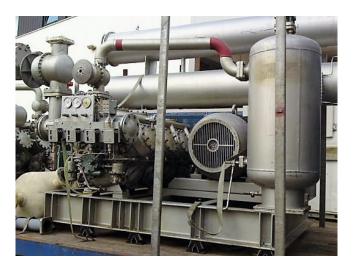

### Grasso RC 1211

### **Specifications**

| Brand                    | Grasso                  |
|--------------------------|-------------------------|
| Туре                     | RC 1211                 |
| Refrigerant              | NH 3 / Freon            |
| kW at -10ºC/+40ºC        | 924*                    |
| kW at -30ºC/+40ºC        | 589*                    |
| Electromotor Specs       | 200 kW at 1485 RPM      |
| Unloaded Start           | ✓                       |
| Capacity Control         | ✓                       |
| On steel base frame      | ✓                       |
| Pressure safety switches | ✓                       |
| Hp/Lp/Op                 |                         |
| Pressure gauges          | ✓                       |
| Hp/Lp/Op                 |                         |
| Oil separator            | ✓                       |
| Remarks                  | # // *Capacity based at |
|                          | -10C/+30C (924 kW) //   |
|                          | *Capacity based at      |
|                          | -25C/+30C (589 kW) //   |
|                          | See specs in            |
|                          | presentation            |
| Sizes                    | 4200x2500x2350 mm       |
|                          | (LxWxH)                 |
| Stock                    | 1                       |
|                          |                         |

#### Used Grasso RC 1211

Used Grasso RC 1211 compressor, complete with unloaded start, capacity control, pressure safety switches, pressure gauges and oil separator. This unit has a cooling capacity of 924 kW at -10C/+30C.