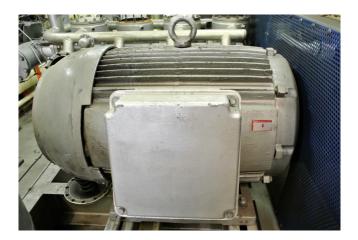

#### Used Grasso RC 1211

Used Grasso RC 1211 compressor, complete with unloaded start, capacity control, pressure safety switches, pressure gauges and oil separator. This unit has a cooling capacity of 924 kW at -10C/+30C.