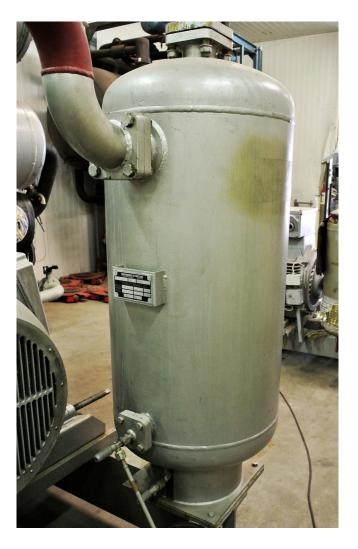

#### Used Grasso RC 1211

Used Grasso RC 1211 compressor, complete with unloaded start, capacity control, pressure safety switches, pressure gauges and oil separator. This unit has a cooling capacity of 924 kW at -10C/+30C.